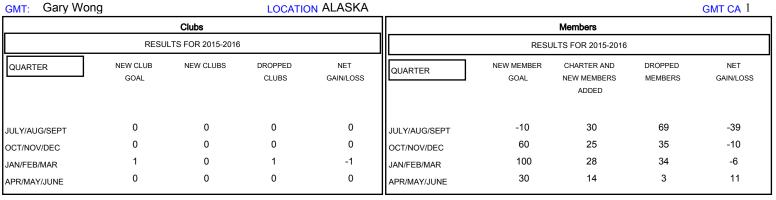

## MONTHLY MEMBERSHIP PROGRESS REPORT

District 49 B

Results as of: 4/30/2016





## GOALS AND ACTUAL NEW CLUBS CUMULATIVE



## GOALS AND ACTUAL MEMBERS CUMULATIVE



| - CURRENT YEAR GOALS FOR NEW |  |
|------------------------------|--|
| MEMDEDS                      |  |

CURRENT YEAR ACTUAL MEMBERS

- LAST YEAR ACTUAL MEMBERS

| DROPPED CLUBS: 1 | 20 CLUBS ( |           |
|------------------|------------|-----------|
| DROPPED MEMBERS  |            |           |
| DECEASED         | 12         | CLICK HER |
| CLUB CANCELLED   | 0          | ASSESSME  |
| OTHER            | 128        |           |
| TOTAL            | 140        |           |

| 20 CLUBS OF 31 ADDED 1 OR MORE<br>NEW MEMBERS | GENDER DISTRIB<br>MALE<br>FEMALE      | UTION<br>542 (61.59%)<br>338 (38.41%) |            |
|-----------------------------------------------|-------------------------------