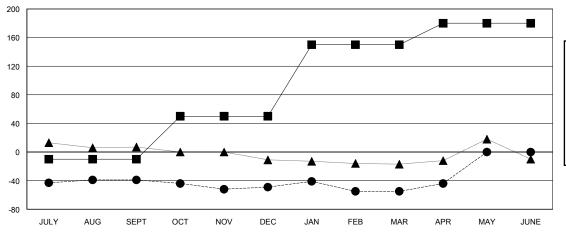

## GOALS AND ACTUAL MEMBERS CUMULATIVE

| - CURRENT YEAR GOALS FOR NEW |  |
|------------------------------|--|
| MEMDEDS                      |  |

CURRENT YEAR ACTUAL MEMBERS

- LAST YEAR ACTUAL MEMBERS

| DROPPED CLUBS: 1 | 20 CLUBS ( |           |
|------------------|------------|-----------|
| DROPPED MEMBERS  |            |           |
| DECEASED         | 12         | CLICK HER |
| CLUB CANCELLED   | 0          | ASSESSME  |
| OTHER            | 128        |           |
| TOTAL            | 140        |           |